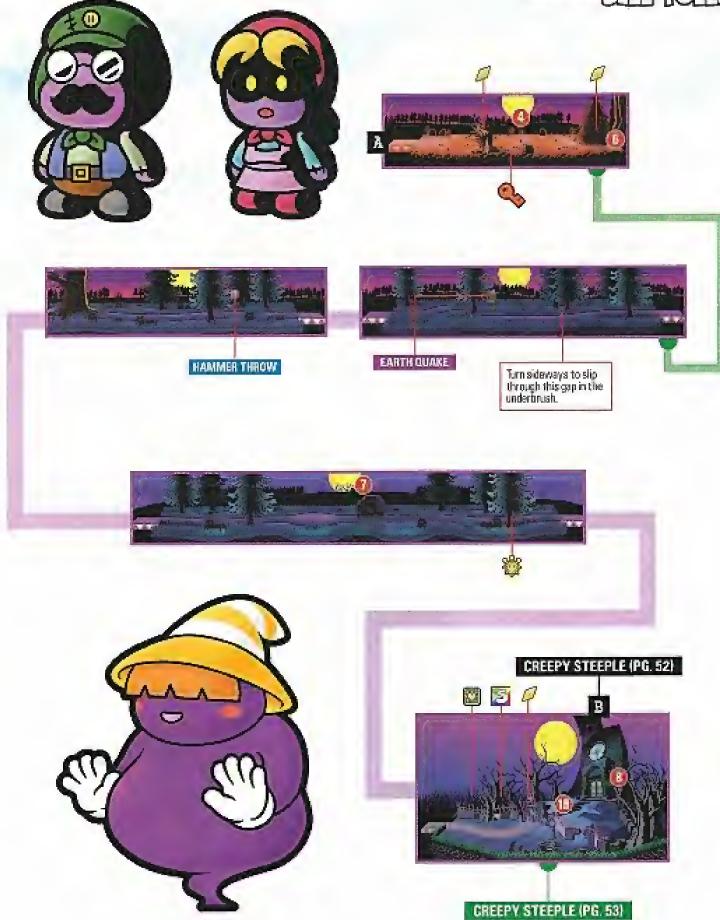

### BOGGETT

BOGGLY WOODS IS LIKE A PHOTO NEGATIVE OF THE REAL WORLD, SO ALL OF THE NATIVE TREES, MONSTERS AND VEGETATION ARE DIFFERENT SHADES OF BLACK AND WHITE IT'S QUITE LOVELY.

ROGUEPORT SEWERS (PG. 24)

SLEEPY SHEEP

THE GREAT TREE (PG. 38)

FP PLUS

#### THE SHADOW SIRENS

You'll run into the Shadow Sirens at the beginning of Boggly Woods, but since they lost the sketch of Mario and honce don't know what he looks like, they won't pay you much attention. Simply walk on by for now (they won't attack if you talk to them, but they don't have enything terribly interesting to say).

#### THE MISSING NECKLACE

Approach Medamo Flurrie's bedroom door. When Purio asks her for help, she'll say she'ddo anything for him, but that she can't leave without her favorite necklace. As you may remember, the Shadow Sirens found a necklace lying in the forest. Go back and confront them about it.

#### THE TREE IS CLOSED

Follow Punio into the warp pipe and approach the Breat Tire. Someone has installed a door at the bottom of the tree that prevents you from entering Punio informs you that there's supposedly a secret entrance, but you'll need help from a woman named Madame Flumic to lindit.

#### TWISTED SISTERS

The Shadow Sirens are quite a bit tougher than any of the foes you've faced thus far. Start off with attacks that hit all three sisters, then facus on Maniyn when you run out of FP ishe's a big gal, so her attacks do the most damage). Beldam can shaink you and your partner (reducing your AP) and enlarge her sisters increasing their AP), so make her your second target. After you defeat the entire trio, they'll run away and drop Fkirrie's necklace.

#### **8** UNDER AND OVER

So back through the warp pipe and proceed through the forest until you come to a black hill. Welk into the near side of the hill, then push Up on the Control Stick and exit onto the row of tree stumps in the background, Follow them left (jump while you're standing on the seventh stump from the right to reveal the P-Down, 0-Up P badge) and bash the blue switch at the end to raise the paper-air-plane penel. You can get to the panel via the nearby warp pipe. Use Koops's Shell Toss to seb the Stine Sprite up there, then turn around and ifly to the top of the aforementioned black hill.

#### 6 SECRET ENTRANCE

Headback to Mademe Flumie's Itouse and leave her necklace by the clock. The grateful woman will come out and show her appreciation in a somewhat questionable manner before joining your party. Once you get over her vaguely disturbing bounciness, return to the Great Tree and use her wind power from the top of the root to uncover the secret entrance.